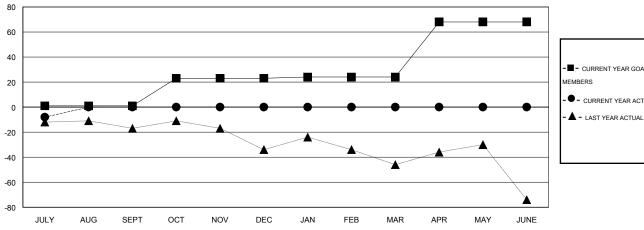

#### GOALS AND ACTUAL MEMBERS CUMULATIVE

| - CURRENT YEAR GOALS FOR NEW |  |  |  |
|------------------------------|--|--|--|
| MEMBERS                      |  |  |  |

CURRENT YEAR ACTUAL MEMBERS

- LAST YEAR ACTUAL MEMBERS

## **LOCATION FLORIDA**

 $\mathsf{GMT}\;\mathsf{CA}\;1$ 

|                         |                  | Clubs     |                  |                  |                          |                    | Members                             |                    |                  |
|-------------------------|------------------|-----------|------------------|------------------|--------------------------|--------------------|-------------------------------------|--------------------|------------------|
| RESULTS FOR 2016-2017   |                  |           |                  |                  | RESULTS FOR 2016-2017    |                    |                                     |                    |                  |
| QUARTER                 | NEW CLUB<br>GOAL | NEW CLUBS | DROPPED<br>CLUBS | NET<br>GAIN/LOSS | QUARTER                  | NEW MEMBER<br>GOAL | CHARTER AND<br>NEW MEMBERS<br>ADDED | DROPPED<br>MEMBERS | NET<br>GAIN/LOSS |
| JULY/AUG/SEPT           | 0                | 0         | 0                | 0                | JULY/AUG/SEPT            | 1                  | 19                                  | 27                 | -8               |
| OCT/NOV/DEC JAN/FEB/MAR | 0                | 0         | 0                | 0                | OCT/NOV/DEC  JAN/FEB/MAR | 22<br>1            | 0                                   | 0                  | 0                |
| APR/MAY/JUNE            | 2                | 0         | 0                | 0                | APR/MAY/JUNE             | 44                 | 0                                   | 0                  | 0                |