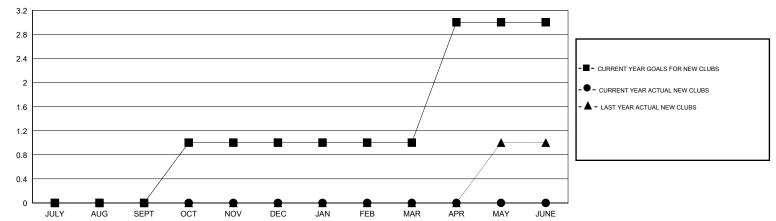

### GOALS AND ACTUAL NEW CLUBS CUMULATIVE

## **LOCATION FLORIDA**

 $\mathsf{GMT}\;\mathsf{CA}\;1$ 

|                         |                  | Clubs     |                  |                  |                          |                    | Members                             |                    |                  |
|-------------------------|------------------|-----------|------------------|------------------|--------------------------|--------------------|-------------------------------------|--------------------|------------------|
| RESULTS FOR 2016-2017   |                  |           |                  |                  | RESULTS FOR 2016-2017    |                    |                                     |                    |                  |
| QUARTER                 | NEW CLUB<br>GOAL | NEW CLUBS | DROPPED<br>CLUBS | NET<br>GAIN/LOSS | QUARTER                  | NEW MEMBER<br>GOAL | CHARTER AND<br>NEW MEMBERS<br>ADDED | DROPPED<br>MEMBERS | NET<br>GAIN/LOSS |
| JULY/AUG/SEPT           | 0                | 0         | 0                | 0                | JULY/AUG/SEPT            | 1                  | 19                                  | 27                 | -8               |
| OCT/NOV/DEC JAN/FEB/MAR | 0                | 0         | 0                | 0                | OCT/NOV/DEC  JAN/FEB/MAR | 22<br>1            | 0                                   | 0                  | 0                |
| APR/MAY/JUNE            | 2                | 0         | 0                | 0                | APR/MAY/JUNE             | 44                 | 0                                   | 0                  | 0                |